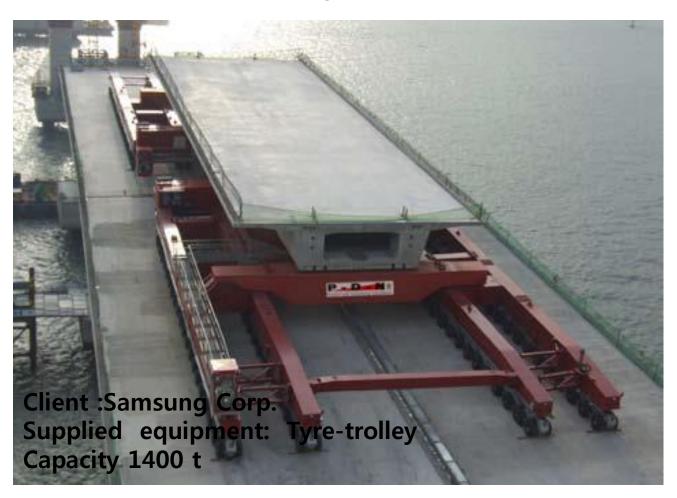

### Civil construction equipment for bridges

Client: Samsung Corp.
Supplied equipment:
Self-launching gantry
Capacity 1400 t span 50 m