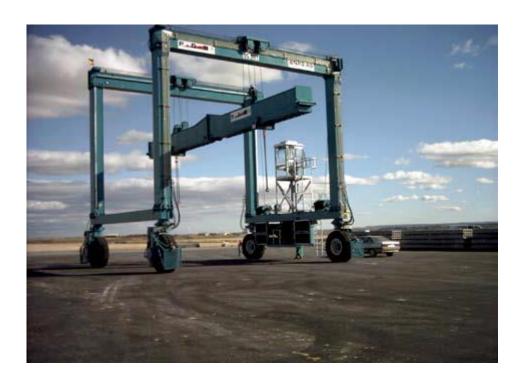

# Equipment for concrete prefabrication and industrial handling

PRE-CAST ELEMENT FABBRICATION YARD

**Client: Pretersa Prenavisa** 

**Supplied equipment: Rubber tyred Straddle Carrier** 

Capacity 50 t

# VANCOUVER - SIMPLE BEAMS COURBON-COUPLED INSTALLATION (CANADA)

Client : GCJV Bilfinger & Berger Supplied equipment : Rubber tyred Straddle Carrier Capacity 300 t

#### TARMAC Ltd (Tallington, United Kingdom)

**Client: Tarmac Ltd** 

**Supplied equipment: Rubber tyred Straddle Carrier** 

Capacity 50 t

#### **DOBLER Gmbh (GERMANY)**

Client: Trevolution Spa
Supplied equipment: Rubber tyred Straddle Carrier
Capacity 50 t