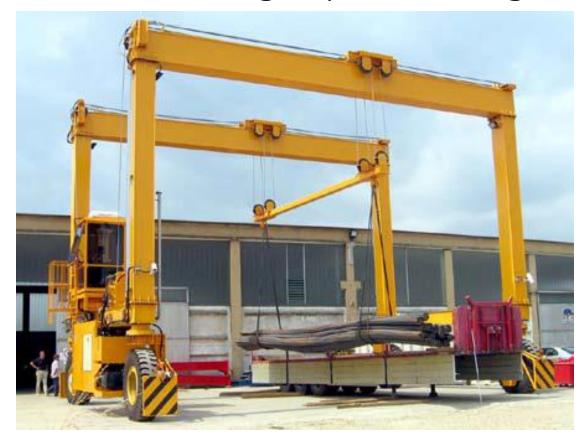

# Equipment for concrete prefabrication and industrial handling

PRE-CAST ELEMENT FABBRICATION YARD

**Client: Pretersa Prenavisa** 

**Supplied equipment: Rubber tyred Straddle Carrier** 

Capacity 50 t

# VANCOUVER - SIMPLE BEAMS COURBON-COUPLED INSTALLATION (CANADA)

Client : GCJV Bilfinger & Berger Supplied equipment : Rubber tyred Straddle Carrier Capacity 300 t

#### TARMAC Ltd (Tallington, United Kingdom)

**Client: Tarmac Ltd** 

**Supplied equipment: Rubber tyred Straddle Carrier** 

Capacity 50 t

#### **DOBLER Gmbh (GERMANY)**

Client: Trevolution Spa
Supplied equipment: Rubber tyred Straddle Carrier
Capacity 50 t