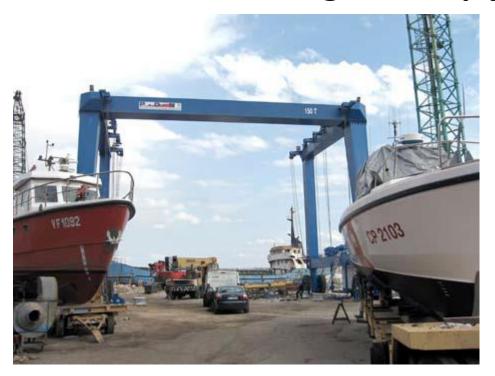

#### **Equipment for boat handling and ship yards**

#### **TARANTO (ITALY)**

**Client: Cantiere Navale Stanisci** 

Supplied equipment: Rubber tyred mobile boat crane

Capacity 150 t

Capacity range: 20-1.000 t

**Diesel hydraulic or Diesel electric** 