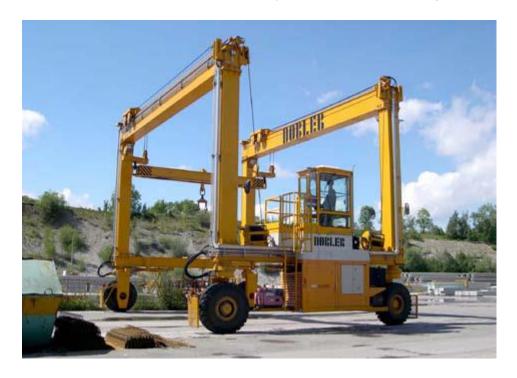

# Equipment for concrete prefabrication and industrial handling

PRE-CAST ELEMENT FABBRICATION YARD

**Client: Pretersa Prenavisa** 

**Supplied equipment: Rubber tyred Straddle Carrier** 

Capacity 50 t

# VANCOUVER - SIMPLE BEAMS COURBON-COUPLED INSTALLATION (CANADA)

Client : GCJV Bilfinger & Berger Supplied equipment : Rubber tyred Straddle Carrier Capacity 300 t

#### TARMAC Ltd (Tallington, United Kingdom)

**Client: Tarmac Ltd** 

**Supplied equipment: Rubber tyred Straddle Carrier** 

Capacity 50 t

#### **DOBLER Gmbh (GERMANY)**

Client: Trevolution Spa
Supplied equipment: Rubber tyred Straddle Carrier
Capacity 50 t