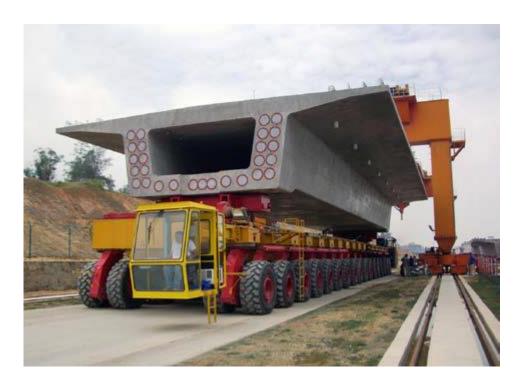

# TYRE TROLLEY FOR RAILWAY HIGH SPEED CONSTRUCTION PROJECT (CHINA)

Client: China Electrical & Water Corporation Supplied equipment: N. 3 tyre trolleys Capacity 900 t each