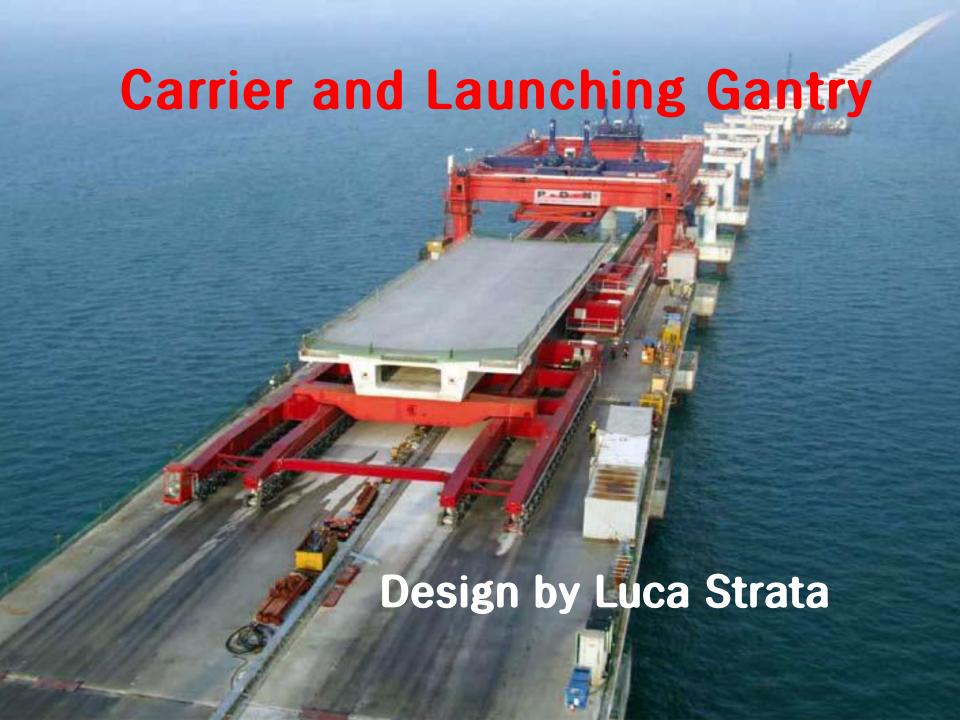

### Civil construction equipment for bridges

Client: Samsung Corp.
Supplied equipment:
Self-launching gantry
Capacity 1400 t span 50 m