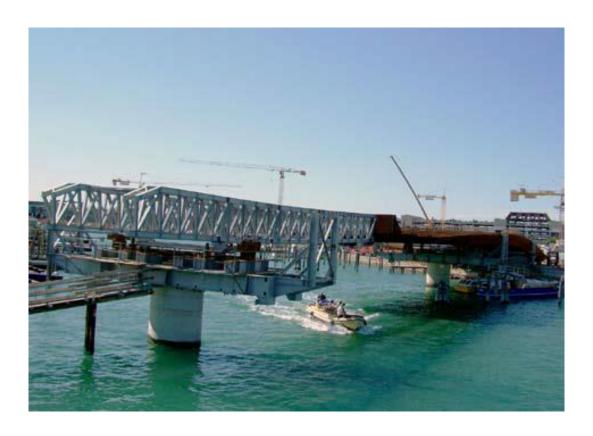

#### STEEL BRIDGE SELF -LAUNCHING EQUIPMENT (VENEZIA, ITALY)

Client: MAEG spa

Supplied equipment: Launching nose, pier, temporary caps, rollers and hydraulic plants and controls

### **MOBILE BRIDGE IN VENICE (ITALY)**

Client: Consorzio Venezia Nuova Supplied works : Structural, hydraulic, electric and electronic design, control plans and set-up