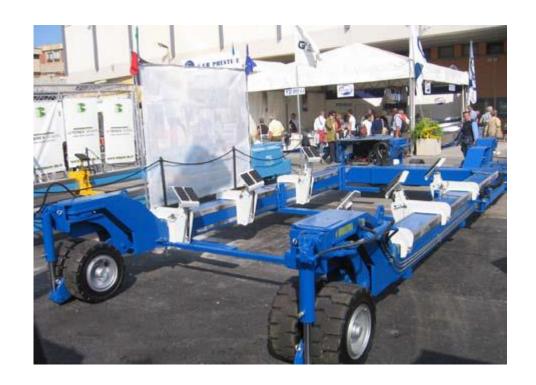

### **BOAT TRAILERS**

Clients: Marinas and ship yards Supplied equipment

Full steering — self propelled boat trailers

Capacity range: 20-200 t standard Over 200 t on request