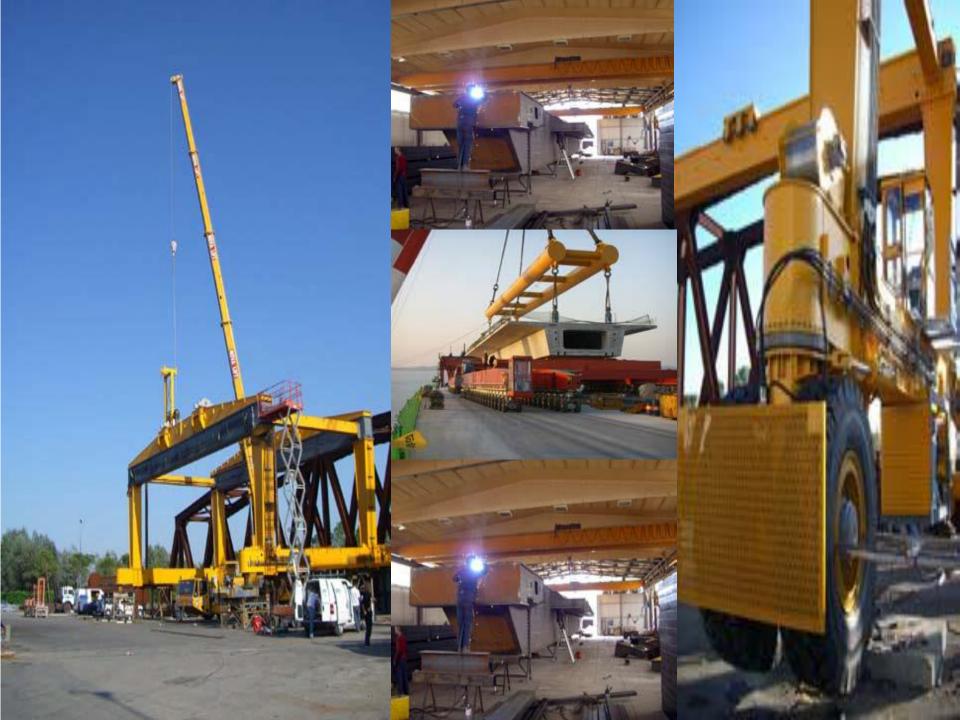

# TAIWAN HIGH SPEED RAILWAY (THSR) LAUNCHING EQUIPMENT

Client: HBP Supplied equipment: Launching gantry, tyre trolley portal crane Capacity 915 t

### Civil construction equipment for bridges

Client: Samsung Corp.
Supplied equipment:
Self-launching gantry
Capacity 1400 t span 50 m