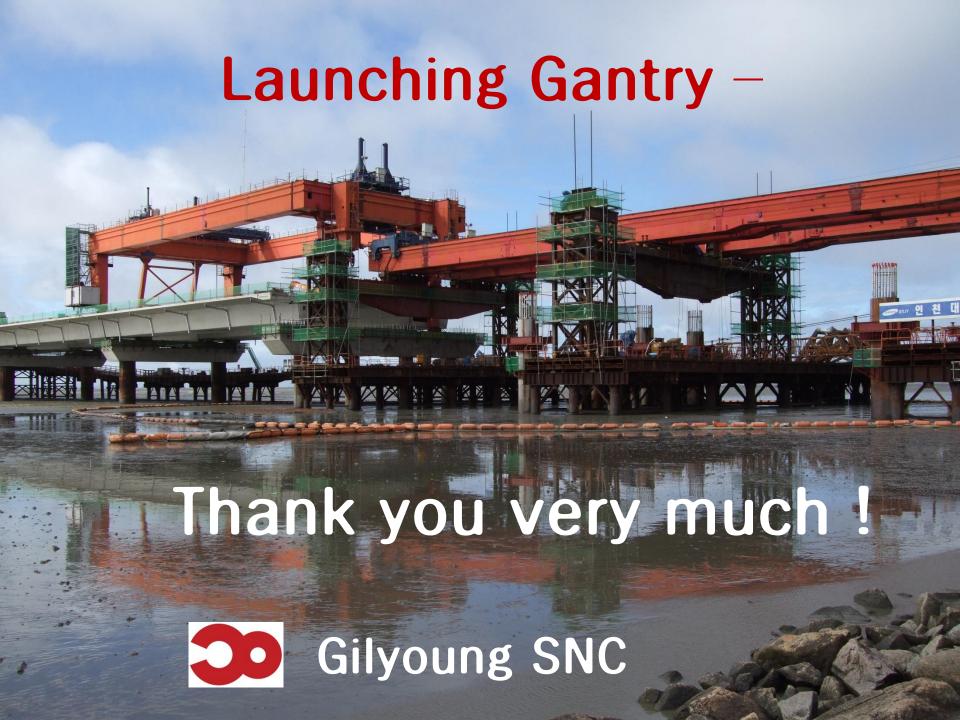

# INCHEON GRAD BRIDGE (S. KOREA) FSLM EQUIPMENT

Gilyoung SNC have established a close relationship with Luca Strata of Itlay.