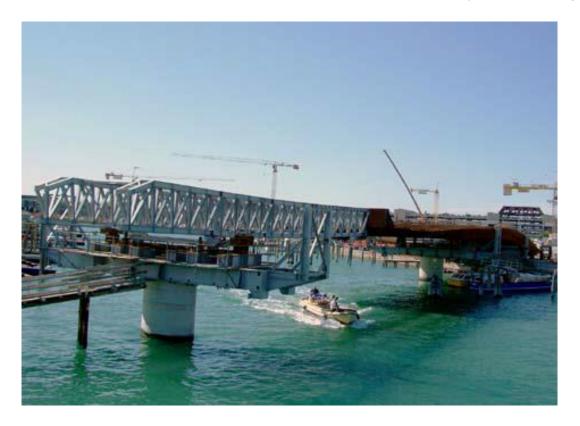

#### STEEL BRIDGE SELF -LAUNCHING EQUIPMENT (VENEZIA, ITALY)

Client: MAEG spa

Supplied equipment: Launching nose, pier, temporary caps, rollers and hydraulic plants and controls

### **MOBILE BRIDGE IN VENICE (ITALY)**

Client: Consorzio Venezia Nuova Supplied works : Structural, hydraulic, electric and electronic design, control plans and set-up