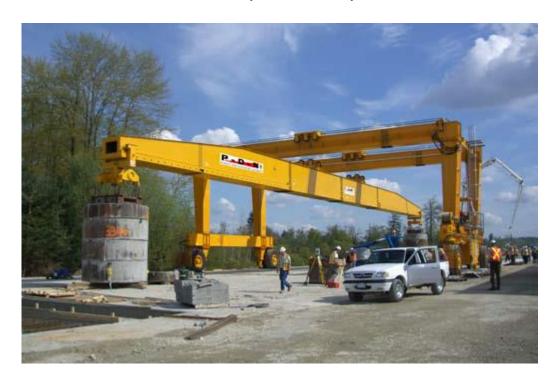

# Equipment for concrete prefabrication and industrial handling

PRE-CAST ELEMENT FABBRICATION YARD

**Client: Pretersa Prenavisa** 

**Supplied equipment: Rubber tyred Straddle Carrier** 

Capacity 50 t

# VANCOUVER - SIMPLE BEAMS COURBON-COUPLED INSTALLATION (CANADA)

Client : GCJV Bilfinger & Berger Supplied equipment : Rubber tyred Straddle Carrier Capacity 300 t

#### TARMAC Ltd (Tallington, United Kingdom)

**Client: Tarmac Ltd** 

**Supplied equipment: Rubber tyred Straddle Carrier** 

Capacity 50 t

#### **DOBLER Gmbh (GERMANY)**

Client: Trevolution Spa
Supplied equipment: Rubber tyred Straddle Carrier
Capacity 50 t