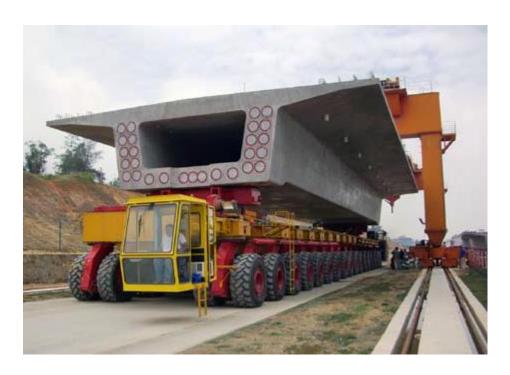

# TAIWAN HIGH SPEED RAILWAY (THSR) LAUNCHING EQUIPMENT

Client: HBP Supplied equipment: Launching gantry, tyre trolley portal crane Capacity 915 t